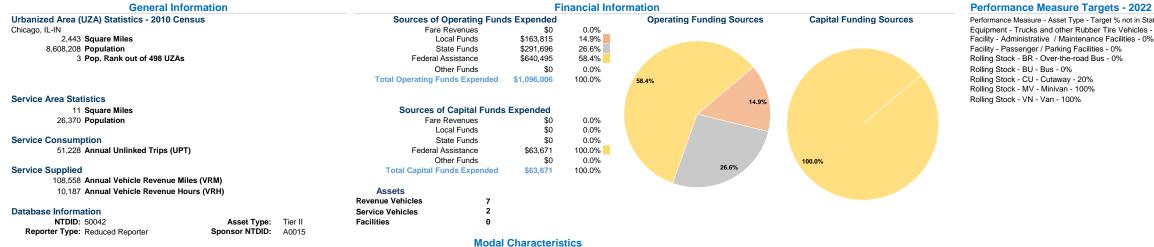

http://www.eastchicago.com/161/bus-transit 5400 Cline Avenue

East Chicago, In 46312

12 13 14 15 16 17 18 19 20 21

12 13 14 15 16 17 18 19 20 21



## **Operation Characteristics**

|                 | Vehicles Operated<br>at Maximum Service |                             |                       |                  |                             |                          |                                 |                                 |                                            |
|-----------------|-----------------------------------------|-----------------------------|-----------------------|------------------|-----------------------------|--------------------------|---------------------------------|---------------------------------|--------------------------------------------|
| Mode            | Directly<br>Operated                    | Purchased<br>Transportation | Operating<br>Expenses | Fare<br>Revenues | Uses of<br>Capital<