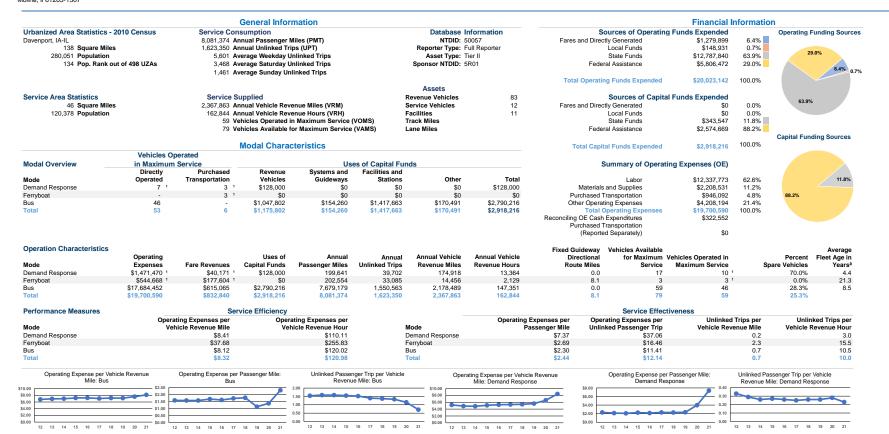

http://www.qcmetrolink.com/ 1515 River Dr Moline, II 61265-1307

Notes:

\*Demand Response - Taxi (DR/TX) and non-dedicated fleets do not report fleet age data

<sup>1</sup>Includes data for a contract with another reporter.

## Rock Island County Metropolitan Mass Transit District 2021 Annual Agency Profile



"This agency has a purchased transportation relationship in which they buy service from Community Transportation Development (NTDID: Entity that Does Not Report to NTD), and in which the data are captured in this report for mode DR/PT. "This agency has a purchased transportation relationship in which they buy service from Celebration River Cruises (NTDID: Entity that Does Not Report to NTD), and in which the data are captured in this report for mode DR/PT.

## Performance Measure Targets - 2022 Performance Measure - Asset Type - Target % not in State of Good Repair

Equipment - Automobiles - 32% Equipment - Trucks and other Rubber Tire Vehicles - 27% Facility - Administrative / Maintenance Facilities - 9% Facility - Passenger / Parking Facilities - 4% Rolling Stock - AB - Articulated Bus