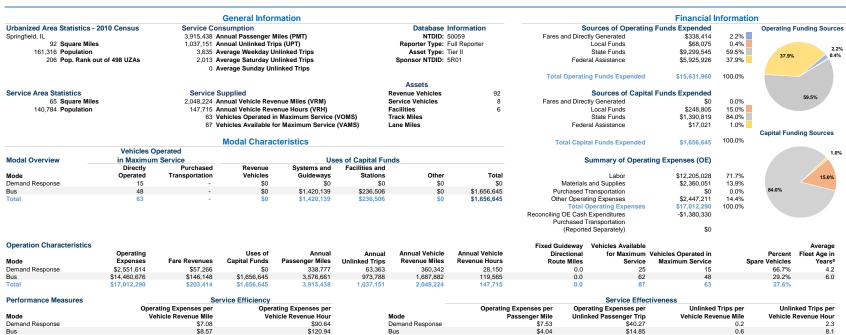

\$4.34

\$6.0

Operating Expense per Vehicle Revenue Mile: Demand Response \$16.40

Operating Expense per Passenger Mile: Demand Response 0.5

Unlinked Passenger Trip per Vehicle Revenue Mile: Demand Response

## \$2.00

Total

Notes:

aDemand Response - Taxi (DR/TX) and non-dedicated fleets do not report fleet age data.

Operating Expense per Passenger Mile:

Operating Expense per Vehicle Revenue

\$8.00