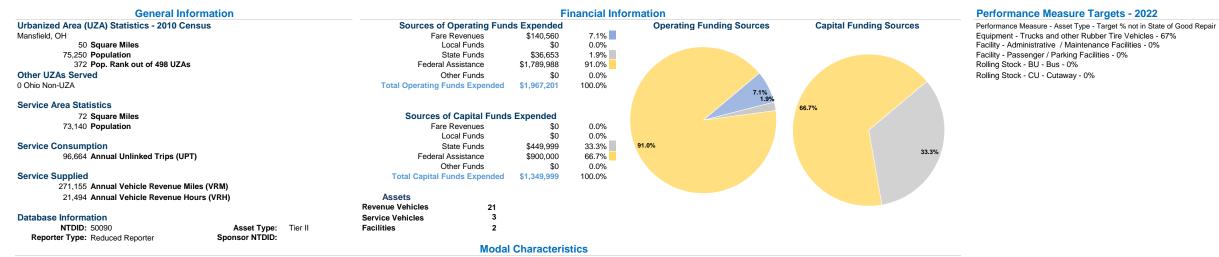

**Operation Characteristics** 

Vehicles Operated

|                 | at Maximum           | at Maximum Service          |                          |                  |                             |                          |                                 |                                 |                                            |
|-----------------|----------------------|-----------------------------|--------------------------|------------------|-----------------------------|--------------------------|---------------------------------|---------------------------------|--------------------------------------------|
| Mode            | Directly<br>Operated | Purchased<br>Transportation | Operating<br>Expenses    | Fare<br>Revenues | Uses of<br>Capital<br>Funds | Annual<br>Unlinked Trips | Annual Vehicle<br>Revenue Miles | Annual Vehicle<br>Revenue Hours | Average Fleet Age<br>in Years <sup>a</sup> |
| Demand Response | -                    | 5 1                         | \$394,425 1              | \$34,074         | \$0 <sup>1</sup>            | 6,114                    | 31,960                          | 3,915                           | 5.7                                        |
| Bus             | -                    | 7 1                         | \$1,572,776 <sup>1</sup> | \$106,486        | \$1,349,999 <sup>1</sup>    | 90,550                   | 239,195                         | 17,579                          | 5.7                                        |
| Total           | -                    | 12                          | \$1,967,201              | \$140,560        | \$1,349,999                 | 96,664                   | 271,155                         | 21,494                          |                                            |