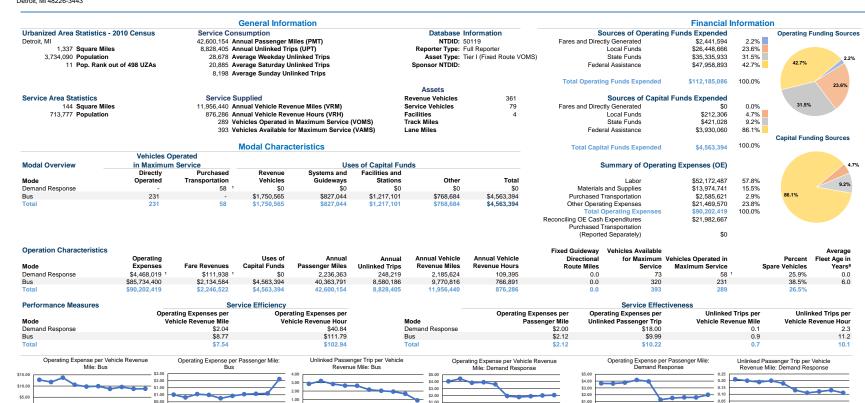

Notes:

aDemand Response - Taxi (DR/TX) and non-dedicated fleets do not report fleet age data

## Performance Measure Targets - 2022

Performance Measure - Asset Type - Target % not in State of Good Repair

Equipment - Automobiles - 100%

Equipment - Trucks and other Rubber Tire Vehicles - 70% Facility - Administrative / Maintenance Facilities - 33%

Facility - Passenger / Parking Facilities - 0%

Rolling Stock - AB - Articulated Bus - 0% Rolling Stock - BU - Bus - 15%

<sup>\*</sup>This agency has a purchased transportation relationship in which they buy service from TRANSDEV NORTH AMERICA (NTDID: Entity that Does Not Report to NTD), and in which the data are captured in this report for mode DR/PT.