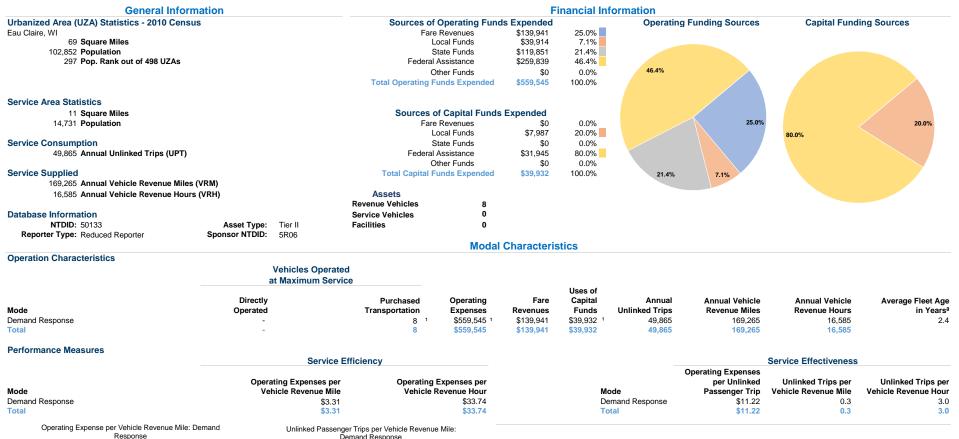

<sup>1</sup>Includes data for a contract with another reporter

12 13

0.40

0.30

0.20

0.10

0.00

Demand Response