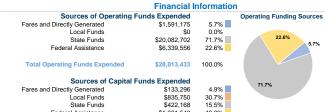

Pontoon Beach, II 62040-2868 **General Information** 







\$346.814

\$1,669,399

\$2,389,503 \$27,958,666

\$54,767

\$0

\$23,552,950



Summary of Operating Expenses (OE)

Lahor

Materials and Supplies

Purchased Transportation

Other Operating Expenses

Purchased Transportation (Reported Separately)

Fixed Guidoway Vehicles Available

Reconciling OE Cash Expenditures





## **Modal Characteristics**

231,253 Annual Vehicle Revenue Hours (VRH)

|                 | Vehicles O           | perated                     |                       |                          |                            |       |             |  |  |
|-----------------|----------------------|-----------------------------|-----------------------|--------------------------|----------------------------|-------|-------------|--|--|
| Modal Overview  | in Maximum