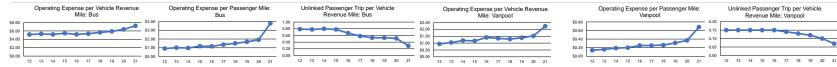

| Performance Measures | Service                                        | Efficiency                                     |                 |                                          | Service Effectiveness                             |                                            |                                            |  |  |
|----------------------|------------------------------------------------|------------------------------------------------|-----------------|------------------------------------------|---------------------------------------------------|--------------------------------------------|--------------------------------------------|--|--|
| Mode                 | Operating Expenses per<br>Vehicle Revenue Mile | Operating Expenses per<br>Vehicle Revenue Hour | Mode            | Operating Expenses per<br>Passenger Mile | Operating Expenses per<br>Unlinked Passenger Trip | Unlinked Trips per<br>Vehicle Revenue Mile | Unlinked Trips per<br>Vehicle Revenue Hour |  |  |
| Demand Response      | \$8.67                                         | \$140.99                                       | Demand Response | \$13.18                                  | \$97.75                                           | 0.1                                        | 1.4                                        |  |  |
| Bus                  | \$7.22                                         | \$120.72                                       | Bus             | \$3.79                                   | \$24.79                                           | 0.3                                        | 4.9                                        |  |  |
| Vanpool              | \$2.23                                         | \$87.23                                        | Vanpool         | \$0.68                                   | \$30.59                                           | 0.1                                        | 2.9                                        |  |  |
| Total                | \$6.84                                         | \$120.90                                       | Total           | \$3.52                                   | \$26.88                                           | 0.3                                        | 4.5                                        |  |  |