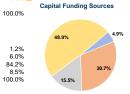

## **Modal Characteristics**

231,253 Annual Vehicle Revenue Hours (VRH)

|                 | Vehicles O           | perated                     |                       |                          |                            |       |             |  |  |
|-----------------|----------------------|-----------------------------|-----------------------|--------------------------|----------------------------|-------|-------------|--|--|
| Modal Overview  | in Maximum           | Service                     | Uses of Capital Funds |                          |                            |       |             |  |  |
| Mode            | Directly<br>Operated | Purchased<br>Transportation | Revenue<br>Vehicles   | Systems and<br>Guideways | Facilities and<br>Stations | Other | Total       |  |  |
| Demand Response | -                    | 14 1                        | \$0                   | \$0                      | \$0                        | \$0   | \$0         |  |  |
| Bus             | -                    | 72 1                        | \$0                   | \$79,030                 | \$2,643,727                | \$0   | \$2,722,757 |  |  |
| Vanpool         | 27                   | -                           | \$0                   | \$0                      | \$0                        | \$0   | \$0         |  |  |
| Total           | 27                   | 86                          | \$0                   | \$79,030                 | \$2,643,727                | \$0   | \$2,722,757 |  |  |