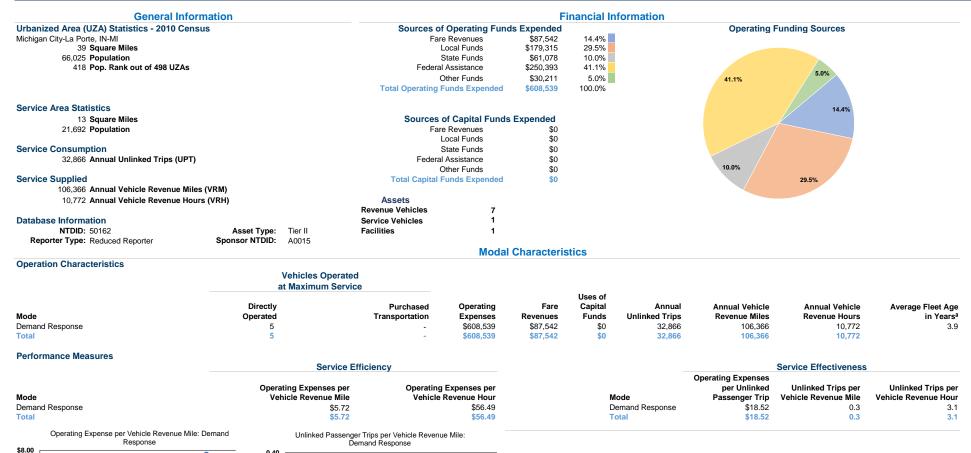

City of La Porte, Indiana dba TransPorte http://www.cityoflaporte.com/transporte 801 Michigan Ave

2021 Annual Agency Profile Mrs. Beth West La Porte, In 46350-3568 (219) 326-8274



14 15 16 17 18 19 20 21

## Notes:

\$6.00

\$4.00

\$2.00

\$0.00

12

15 16 17 18 19 20 21

0.40

0.30

0.20

0.10

0.00

## **Performance Measure Targets - 2022**

Performance Measure - Asset Type - Target % not in State of Good Repair

Equipment - Trucks and other Rubber Tire Vehicles - 60% Facility - Administrative / Maintenance Facilities - 0%

Facility - Passenger / Parking Facilities - 0%

Rolling Stock - BR - Over-the-road Bus - 0%

Rolling Stock - BU - Bus - 0%

Rolling Stock - CU - Cutaway - 20%

Rolling Stock - MV - Minivan - 100%

Rolling Stock - VN - Van - 100%

aDemand Response - Taxi (DR/TX) and non-dedicated fleets do not report fleet age data.