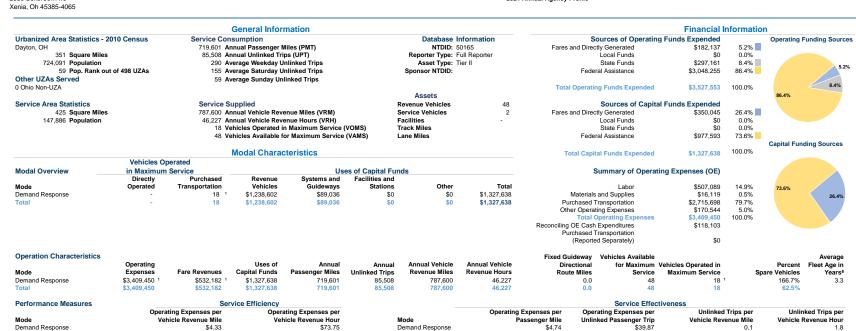

\$4.00

Unlinked Passenger Trip per Vehicle Revenue Mile: Demand Response

Operating Expense per Passenger Mile: Demand Response

12 13 14 15 16 17 18 19 20 21