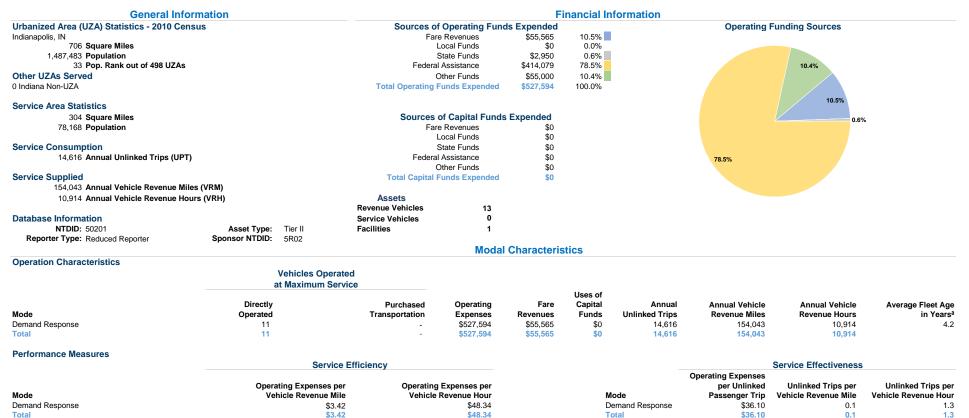

1870 Fields Blvd. Greenfield . In 46140



Unlinked Passenger Trips per Vehicle Revenue Mile: Demand Response

14 15 16 17 18 19 20 21

0.15

0.10

0.05

0.00

## Notes:

\$6.00

\$4.00

\$2.00

\$0.00

12 13

14 15 16 17 18 19 20 21

Operating Expense per Vehicle Revenue Mile: Demand

Response

## **Performance Measure Targets - 2022**

Performance Measure - Asset Type - Target % not in State of Good Repair

Ms. Suzanne Derengowski

(317) 462-3758

Facility - Administrative / Maintenance Facilities - 10%

Facility - Passenger / Parking Facilities - 0% Rolling Stock - AO - Automobile - 100% Rolling Stock - CU - Cutaway - 60%

Rolling Stock - MV - Minivan - 55%

Rolling Stock - VN - Van - 100%

aDemand Response - Taxi (DR/TX) and non-dedicated fleets do not report fleet age data.