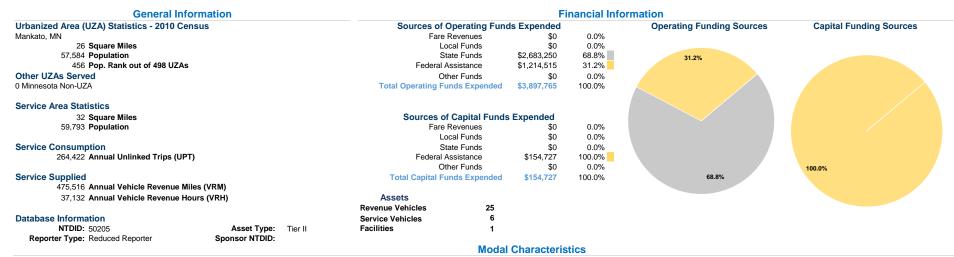

0.2

0.7

0.6

Unlinked Trips per

2.4

8.4

7.1

Vehicle Revenue Hour

Service Effectiveness

Unlinked Trips per

Vehicle Revenue Mile

Operating Expenses

per Unlinked

Passenger Trip

\$46.15

\$12.16