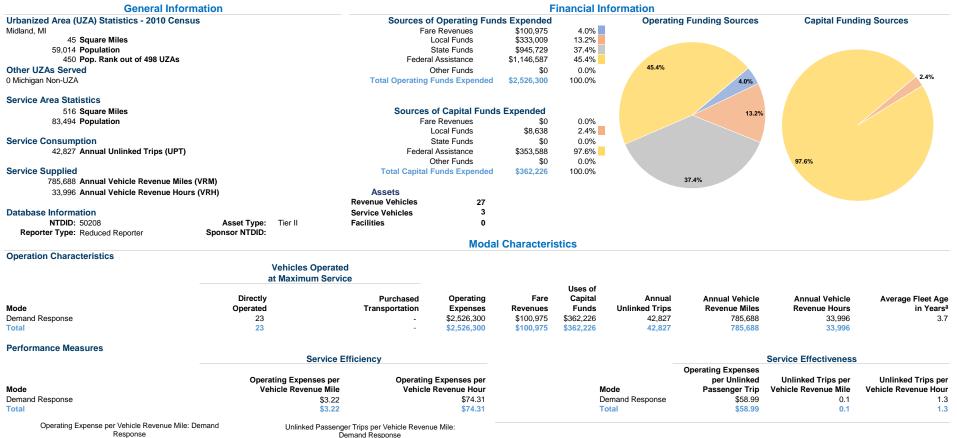

Midland County Board of Commissioners dba County Connection of Midland 2021 Annual Agency Profile

884 E. Isabella Road Midland. Mi 48640-8326



14 15 16 17 18 19 20 21

## Notes:

\$4.00

\$3.00

\$2.00

\$1.00

\$0.00

12

14 15 16 17 18 19 20 21

0.08

0.06

0.04

0.02

0.00

## **Performance Measure Targets - 2022**

Performance Measure - Asset Type - Target % not in State of Good Repair

Mrs. Marion Bowen

989-631-5202

Equipment - Trucks and other Rubber Tire Vehicles - 0%

Rolling Stock - CU - Cutaway - 44% Rolling Stock - MV - Minivan - 0% Rolling Stock - VN - Van - 0%

aDemand Response - Taxi (DR/TX) and non-dedicated fleets do not report fleet age data.