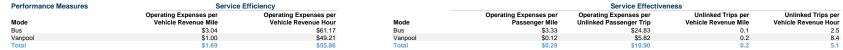

| Operation Characteristics | 0                     |               | Uses of       | A                         |                          | Annual Vehicle | Annual Vehicle | Fixed Guideway             | Vehicles Available  |                                         |                           | Average                            |
|---------------------------|-----------------------|---------------|---------------|---------------------------|--------------------------|----------------|----------------|----------------------------|---------------------|-----------------------------------------|---------------------------|------------------------------------|
| Mode                      | Operating<br>Expenses | Fare Revenues | Capital Funds | Annual<br>Passenger Miles | Annual<br>Unlinked Trips | Revenue Miles  | Revenue Hours  | Directional<br>Route Miles | for Maximum Service | Vehicles Operated in<br>Maximum Service | Percent<br>Spare Vehicles | Fleet Age in<br>Years <sup>a</sup> |
| Bus                       | \$542,909 1           | \$21,161 1    | \$0           | 163,130                   | 21,864                   | 178,812        | 8,875          | 0.0                        | 3                   | 3 1                                     | 0.0%                      | 4.0                                |
| Vanpool                   | \$349,065 1           | \$203,508 1   | \$0           | 2,900,484                 | 59,932                   | 348,051        | 7,093          | 0.0                        | 26                  | 26 1                                    | 0.0%                      | 1.5                                |
| Total                     | \$891.974             | \$224,669     | \$0           | 3.063.614                 | 81.796                   | 526.863        | 15.968         | 0.0                        | 29                  | 29                                      | 0.0%                      |                                    |