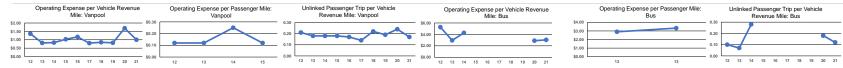

| 3                   | 3 1                                     | 0.0%                      | 4.0                                |
| Vanpool                   | \$349,065 1           | \$203,508 1   | \$0           | 2,900,484                 | 59,932                   | 348,051        | 7,093          | 0.0                        | 26                  | 26 1                                    | 0.0%                      | 1.5                                |
| Total                     | \$891.974             | \$224,669     | \$0           | 3.063.614                 | 81.796                   | 526.863        | 15.968         | 0.0                        | 29                  | 29                                      | 0.0%                      |                                    |





Notes:

aDemand Response - Taxi (DR/TX) and non-dedicated fleets do not report fleet age data

\*This agency has a purchased transportation relationship in which they buy service from Miller Transportation Bus Services Inc. (NTDID: Entity that Does Not Report to NTD), and in which the data are captured in this report for mode MB/PT.

\*This agency has a purchased transportation relationship in which they buy service from Royal Transportation (NTDID: Entity that Does Not Report to NTD), and in which the data are captured in this export of model MB/PT.

26

\$0

\*This agency has a purchased transportation relationship in which they buy service from Enterprise Leasing Company of Indianapolis LLC (NTDID: Entity that Does Not Report to NTD), and in which the data are captured in this report