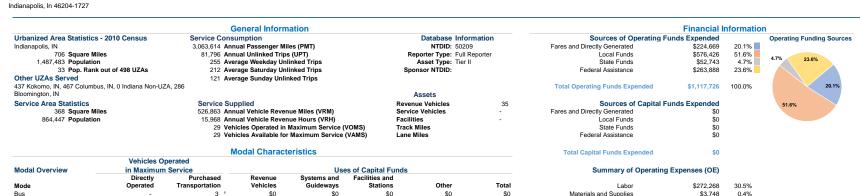

| Operation Characteristics | 0                     |               | Uses of       | A                         |                          | Annual Vehicle | Annual Vehicle | Fixed Guideway             | Vehicles Available  |                                         |                           | Average                            |
|---------------------------|-----------------------|---------------|---------------|---------------------------|--------------------------|----------------|----------------|----------------------------|---------------------|-----------------------------------------|---------------------------|------------------------------------|
| Mode                      | Operating<br>Expenses | Fare Revenues | Capital Funds | Annual<br>Passenger Miles | Annual<br>Unlinked Trips | Revenue Miles  | Revenue Hours  | Directional<br>Route Miles | for Maximum Service | Vehicles Operated in<br>Maximum Service | Percent<br>Spare Vehicles | Fleet Age in<br>Years <sup>a</sup> |
| Bus                       | \$542,909 1           | \$21,161 1    | \$0           | 163,130                   | 21,864                   | 178,812        | 8,875          | 0.0                        | 3                   | 3 1                                     | 0.0%                      | 4.0                                |
| Vanpool                   | \$349,065 1           | \$203,508 1   | \$0           | 2,900,484                 | 59,932                   | 348,051        | 7,093          | 0.0                        | 26                  | 26 1                                    | 0.0%                      | 1.5                                |
| Total                     | \$891.974             | \$224,669     | \$0           | 3.063.614                 | 81.796                   | 526.863        | 15.968         | 0.0                        | 29                  | 29                                      | 0.0%                      |                                    |

Notes:

aDemand Response - Taxi (DR/TX) and non-dedicated fleets do not report fleet age data

\*This agency has a purchased transportation relationship in which they buy service from Miller Transportation Bus Services Inc. (NTDID: Entity that Does Not Report to NTD), and in which the data are captured in this report for mode MB/PT.

\*This agency has a purchased transportation relationship in which they buy service from Royal Transportation (NTDID: Entity that Does Not Report to NTD), and in which the data are captured in this export of model MB/PT.

26

\$0

\*This agency has a purchased transportation relationship in which they buy service from Enterprise Leasing Company of Indianapolis LLC (NTDID: Entity that Does Not Report to NTD), and in which the data are captured in this report for mode VP/PT.