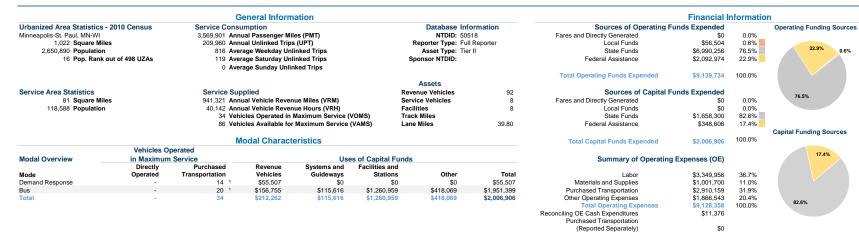

Eden Prairie, Mn 55346-1709

| Operation Characteristics |               |               |               |                 |                |                |                | Fixed Guideway | Vehicles Available |                      |                | Average      |
|---------------------------|---------------|---------------|---------------|-----------------|----------------|----------------|----------------|----------------|--------------------|----------------------|----------------|--------------|
|                           | Operating     |               | Uses of       | Annual          | Annual         | Annual Vehicle | Annual Vehicle | Directional    | for Maximum        | Vehicles Operated in | Percent        | Fleet Age in |
| Mode                      | Expenses      | Fare Revenues | Capital Funds | Passenger Miles | Unlinked Trips | Revenue Miles  | Revenue Hours  | Route Miles    | Service            | Maximum Service      | Spare Vehicles | Yearsa       |
| Demand Response           | \$1,124,292 1 | \$188,201 1   | \$55,507      | 613,730         | 62,667         | 577,084        | 26,606         | 0.0            | 22                 | 14 1                 | 57.1%          | 3.7          |
| Bus                       | \$8,004,066 1 | \$333,619 1   | \$1,951,399   | 2,956,171       | 147,293        | 364,237        | 13,536         | 2.5            | 64                 | 20 1                 | 220.0%         | 6.3          |
| Total                     | ¢0 120 250    | \$524 920     | \$2,006,006   | 2 560 001       | 200.060        | 0.41 221       | 40 142         | 2.5            | 96                 | 2.4                  | 60 5%          |              |