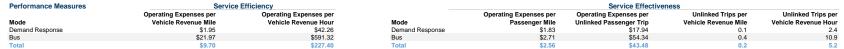

Eden Prairie, Mn 55346-1709

| Operation Characteristics |               |               |               |                 |                |                |                | Fixed Guideway | Vehicles Available |                      |                | Average      |
|---------------------------|---------------|---------------|---------------|-----------------|----------------|----------------|----------------|----------------|--------------------|----------------------|----------------|--------------|
|                           | Operating     |               | Uses of       | Annual          | Annual         | Annual Vehicle | Annual Vehicle | Directional    | for Maximum        | Vehicles Operated in | Percent        | Fleet Age in |
| Mode                      | Expenses      | Fare Revenues | Capital Funds | Passenger Miles | Unlinked Trips | Revenue Miles  | Revenue Hours  | Route Miles    | Service            | Maximum Service      | Spare Vehicles | Yearsa       |
| Demand Response           | \$1,124,292 1 | \$188,201 1   | \$55,507      | 613,730         | 62,667         | 577,084        | 26,606         | 0.0            | 22                 | 14 1                 | 57.1%          | 3.7          |
| Bus                       | \$8,004,066 1 | \$333,619 1   | \$1,951,399   | 2,956,171       | 147,293        | 364,237        | 13,536         | 2.5            | 64                 | 20 1                 | 220.0%         | 6.3          |
| Total                     | ¢0 120 250    | \$524 920     | \$2,006,006   | 2 560 001       | 200.060        | 0.41 221       | 40 142         | 2.5            | 96                 | 2.4                  | 60 5%          |              |