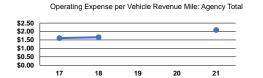

# **Performance Measures**

| Mode            | Operating Expenses per<br>Vehicle Revenue Mile | Operating Expenses per<br>Vehicle Revenue Hour |
|-----------------|------------------------------------------------|------------------------------------------------|
| Demand Response | \$2.09                                         | \$36.71                                        |
| Bus             | \$0.00                                         | \$0.00                                         |
| Total           | \$2.09                                         | \$36.71                                        |