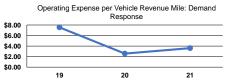

Rolling Stock - VN - Van - 27%

Service Effectiveness

Unlinked Trips per Vehicle Revenue Mile

0.1

0.1

Unlinked Trips per

1.3

1.3