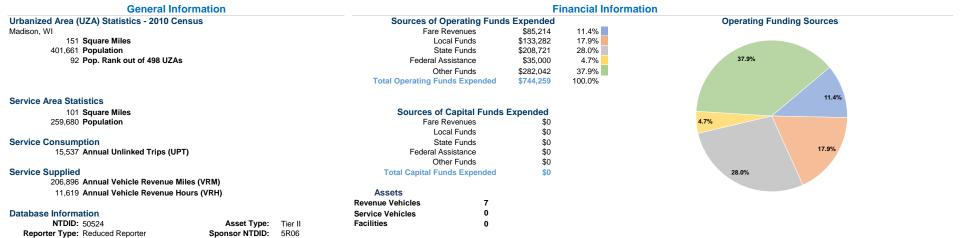

## Service Efficiency

| Operating Expenses per | Operating Expenses per |  |  |
|------------------------|------------------------|--|--|
| Vehicle Revenue Mile   | Vehicle Revenue Hou    |  |  |
| \$3.60                 | \$64.06                |  |  |
| \$3.60                 | \$64.06                |  |  |