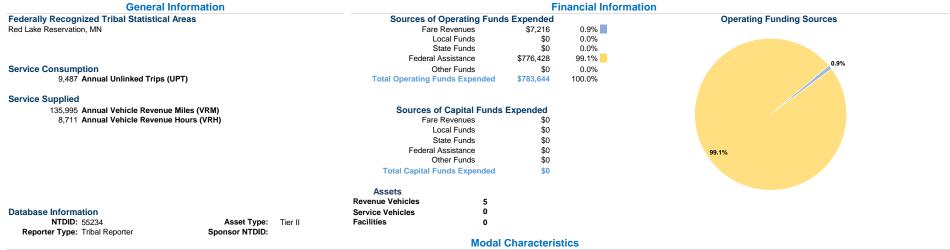

### **Performance Measures**

|                 | Service Efficiency                             |                                                |  |  |  |  |
|-----------------|------------------------------------------------|------------------------------------------------|--|--|--|--|
| Mode            | Operating Expenses per<br>Vehicle Revenue Mile | Operating Expenses per<br>Vehicle Revenue Hour |  |  |  |  |
| Demand Response | \$5.76                                         | \$89.96                                        |  |  |  |  |
| Bus             | \$5.76                                         | \$89.95                                        |  |  |  |  |
| Total           | \$5.76                                         | \$89.96                                        |  |  |  |  |