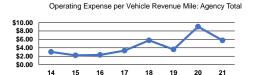

### **Performance Measures**

|                 | Service Efficiency                             |                                                |  |  |  |  |
|-----------------|------------------------------------------------|------------------------------------------------|--|--|--|--|
| Mode            | Operating Expenses per<br>Vehicle Revenue Mile | Operating Expenses per<br>Vehicle Revenue Hour |  |  |  |  |
| Demand Response | \$5.76                                         | \$89.96                                        |  |  |  |  |
| Bus             | \$5.76                                         | \$89.95                                        |  |  |  |  |
| Total           | \$5.76                                         | \$89.96                                        |  |  |  |  |