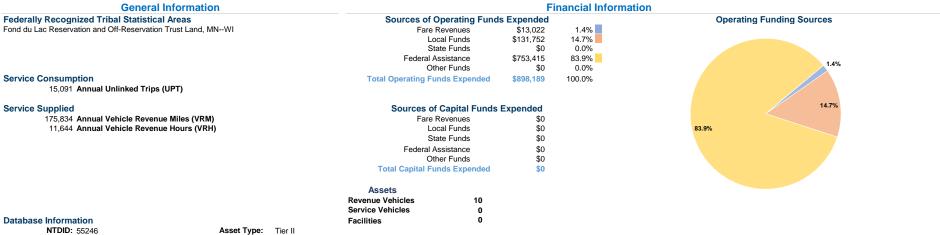

| Operating Expense per | Vehicle Revenue | Mile: Agency Total |
|-----------------------|-----------------|--------------------|
|-----------------------|-----------------|--------------------|

<sup>a</sup>Demand Response - Taxi (DR/TX) and non-dedicated fleets do not report fleet age data.