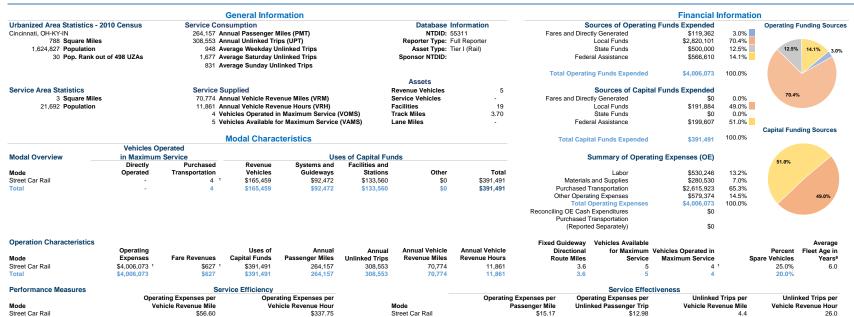

Mr. Matt Hulme 2021 Annual Agency Profile (513) 335-9115

\$15.17

\$12.98

Notes:

\*\*Demand Response - Taxi (DR/TX) and non-dedicated fleets do not report fleet age data

\*Includes data for a contract with another reporter.