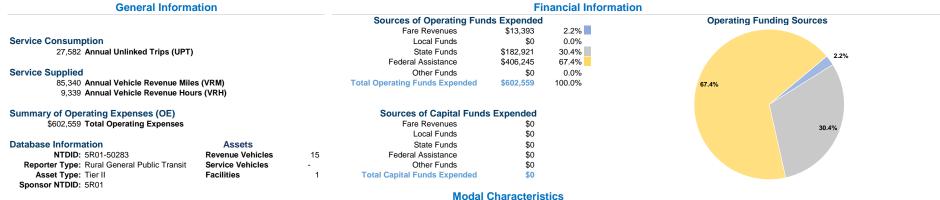

### **Vehicles Operated** at Maximum Service

|                 | Directly | Purchased      | Operating | Fare     | Uses of Capital             | Annual Vehicle | Annual Vehicle |
|-----------------|----------|----------------|-----------|----------|-----------------------------|----------------|----------------|
| Mode            | Operated | Transportation | Expenses  | Revenues | Funds Annual Unlinked Trips | Revenue Miles  | Revenue Hours  |
| Demand Response | 9        | · -            | \$602,559 | \$13,393 | \$0 27,582                  | 85,340         | 9,339          |
| Total           | 9        | -              | \$602,559 | \$13,393 | \$0 27,582                  | 85,340         | 9,339          |