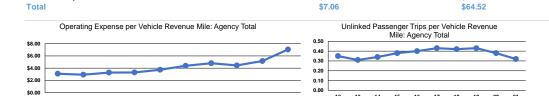

Operating Expenses per

Vehicle Revenue Hour

\$64.52

Service Effectiveness

Operating Expenses per

Vehicle Revenue Mile

\$7.06