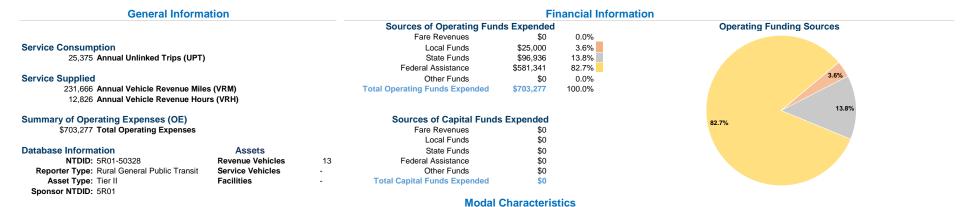

### **Vehicles Operated** at Maximum Service

|                 | Directly | Purchased      | Operating | Fare       | Uses of Capital |               | Annual Vehicle | Annual Vehicle |
|-----------------|----------|----------------|-----------|------------|-----------------|---------------|----------------|----------------|
| Mode            | Operated | Transportation | Expenses  | Revenues   | Funds Annual U  | nlinked Trips | Revenue Miles  | Revenue Hours  |
| Demand Response | 10       | -              | \$703,277 | \$0        | \$0             | 25,375        | 231,666        | 12,826         |
| Total           | 10       | -              | \$703,277 | <b>\$0</b> | \$0             | 25,375        | 231,666        | 12,826         |