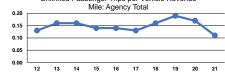

#### Service Effectiveness

|                 | Operating Expenses<br>per Unlinked | Unlinked Trips per   | Unlinked Trips per   |
|-----------------|------------------------------------|----------------------|----------------------|
| Mode            | Passenger Trip                     | Vehicle Revenue Mile | Vehicle Revenue Hour |
| Demand Response | \$27.72                            | 0.1                  | 2.0                  |
| Total           | \$27.72                            | 0.1                  | 2.0                  |

Unlinked Passenger Trips per Vehicle Revenue