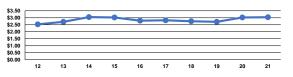

#### Service Efficiency

| Mode            | Operating Expenses per<br>Vehicle Revenue Mile | Operating Expenses per<br>Vehicle Revenue Hour |
|-----------------|------------------------------------------------|------------------------------------------------|
| Demand Response | \$3.04                                         | \$54.83                                        |
| Total           | \$3.04                                         | \$54.83                                        |