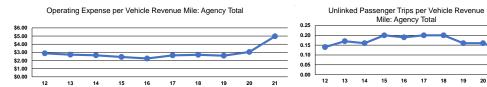

## Performance Measures

|                 | Service Efficiency     |                        |                   |              |
|-----------------|------------------------|------------------------|-------------------|--------------|
|                 |                        |                        | Operating Expense |              |
|                 | Operating Expenses per | Operating Expenses per |                   | per Unlinke  |
| Mode            | Vehicle Revenue Mile   | Vehicle Revenue Hour   | Mode              | Passenger Tr |
| Demand Response | \$4.97                 | \$65.26                | Demand Response   | \$41.5       |
| Bus             | \$0.00                 | \$0.00                 | Bus               | \$0.0        |
| Total           | \$4.97                 | \$65.26                | Total             | \$41.5       |
|                 |                        |                        |                   |              |

## Service Effectiveness nses nked Unlinked Trips per Unlinked Trips per Trip Vehicle Revenue Mile Vehicle Revenue Hour 1.55 0.1 0.00 0.0 1.55 0.1

0

1.6

0.0

1.6