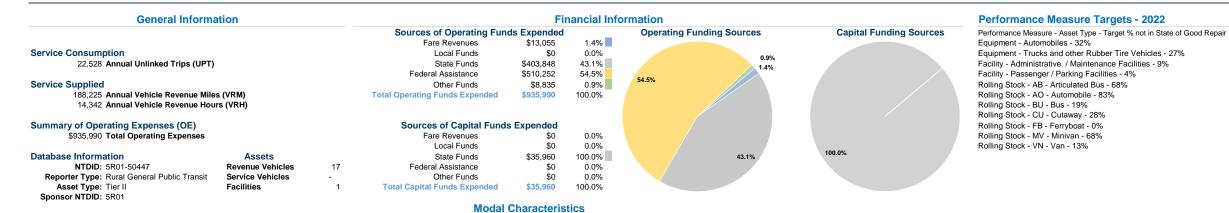

## **Operation Characteristics** Vehicles Operated at Maximum Service Directly Purchased Operating Fare Uses of Capital Annual Vehicle Annual Vehicle Mode Operated Transportation Expenses Funds Annual Unlinked Trips Revenue Miles **Revenue Hours** Revenues \$935,990 \$35,960 Demand Response 17 \$13,055 22,528 188,225 14,342 Bus \$0 \$0 \$0 0 0 -Total 17 \$935,990 \$13,055 \$35,960 22,528 188,225 14,342