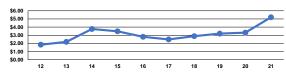

## Service Efficiency

|                 | Operating Expenses per | Operating Expenses per |
|-----------------|------------------------|------------------------|
| Mode            | Vehicle Revenue Mile   | Vehicle Revenue Hour   |
| Demand Response | \$5.20                 | \$63.20                |
| Total           | \$5.20                 | \$63.20                |