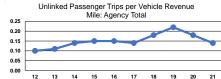

## Service Effectiveness

|                 | Operating Expenses<br>per Unlinked | Unlinked Trips per   | Unlinked Trips per   |
|-----------------|------------------------------------|----------------------|----------------------|
| Mode            | Passenger Trip                     | Vehicle Revenue Mile | Vehicle Revenue Hour |
| Demand Response | \$37.13                            | 0.1                  | 1.7                  |
| Total           | \$37.13                            | 0.1                  | 1.7                  |