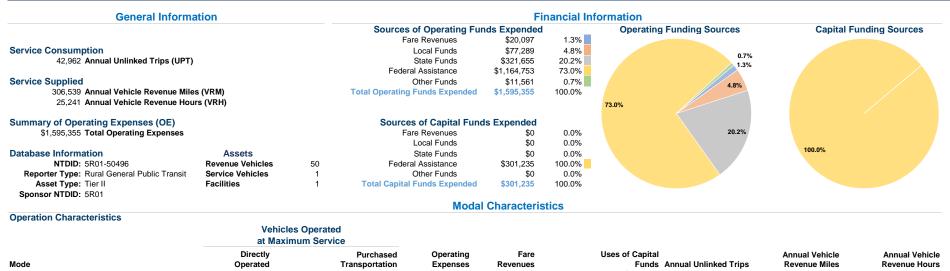

## Service Effectiveness

|                 | Operating Expenses<br>per Unlinked | Unlinked Trips per   | Unlinked Trips per   |
|-----------------|------------------------------------|----------------------|----------------------|
| Mode            | Passenger Trip                     | Vehicle Revenue Mile | Vehicle Revenue Hour |
| Demand Response | \$37.13                            | 0.1                  | 1.7                  |
| Total           | \$37.13                            | 0.1                  | 1.7                  |

## Service Efficiency

|                 | Operating Expenses per | Operating Expenses per |
|-----------------|------------------------|------------------------|
| Mode            | Vehicle Revenue Mile   | Vehicle Revenue Hour   |
| Demand Response | \$5.20                 | \$63.20                |
| Total           | \$5.20                 | \$63.20                |