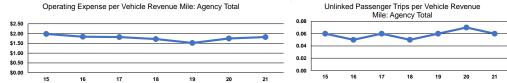

## Performance Measures

|                 | Service Effi                                   | ciency                                         |                 | Service Effectiveness                                |                                            |                                            |
|-----------------|------------------------------------------------|------------------------------------------------|-----------------|------------------------------------------------------|--------------------------------------------|--------------------------------------------|
| Mode            | Operating Expenses per<br>Vehicle Revenue Mile | Operating Expenses per<br>Vehicle Revenue Hour | Mode            | Operating Expenses<br>per Unlinked<br>Passonger Trip | Unlinked Trips per<br>Vehicle Revenue Mile | Unlinked Trips per<br>Vehicle Revenue Hour |
|                 |                                                |                                                |                 |                                                      | venicie Revenue wille                      | venicle Revenue noui                       |
| Demand Response | \$1.82                                         | \$36.17                                        | Demand Response | \$32.40                                              | 0.1                                        | 1.1                                        |
| Total           | \$1.82                                         | \$36.17                                        | Total           | \$32.40                                              | 0.1                                        | 1.1                                        |
|                 | · · · · · · · · · · · · · · · · · · ·          | 10 T: VI: 10                                   |                 |                                                      |                                            |                                            |