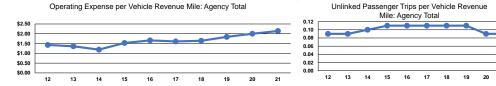

## Performance Measures

|                 | Service Effi                                   | ciency                                         |                 |                                                      | Service Effectiveness                      | 5                                          |
|-----------------|------------------------------------------------|------------------------------------------------|-----------------|------------------------------------------------------|--------------------------------------------|--------------------------------------------|
| Mode            | Operating Expenses per<br>Vehicle Revenue Mile | Operating Expenses per<br>Vehicle Revenue Hour | Mode            | Operating Expenses<br>per Unlinked<br>Passenger Trip | Unlinked Trips per<br>Vehicle Revenue Mile | Unlinked Trips per<br>Vehicle Revenue Hour |
| Demand Response | \$2.20                                         | \$38.04                                        | Demand Response | \$24.90                                              | 0.1                                        | 1.5                                        |
| Bus             | \$1.70                                         | \$26.48                                        | Bus             | \$16.44                                              | 0.1                                        | 1.6                                        |
| Total           | \$2.14                                         | \$36.49                                        | Total           | \$23.71                                              | 0.1                                        | 1.5                                        |