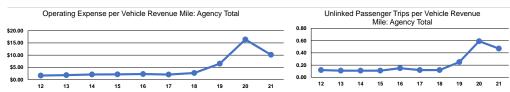

# Service Efficiency

| Operating Expenses per |  |  |  |  |
|------------------------|--|--|--|--|
| Vehicle Revenue Hour   |  |  |  |  |
| \$179.29               |  |  |  |  |
| \$179.29               |  |  |  |  |

|                 | Service Effectiveness                                |                                            |                                            |  |  |  |
|-----------------|------------------------------------------------------|--------------------------------------------|--------------------------------------------|--|--|--|
| Mode            | Operating Expenses<br>per Unlinked<br>Passenger Trip | Unlinked Trips per<br>Vehicle Revenue Mile | Unlinked Trips per<br>Vehicle Revenue Hour |  |  |  |
| Demand Response | \$21.79                                              | 0.5                                        | 8.2                                        |  |  |  |
| Total           | \$21.79                                              | 0.5                                        | 8.2                                        |  |  |  |

Operating Expenses per

Vehicle Revenue Mile

\$10.16

\$10.16