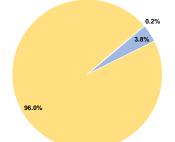

# Summary of Operating Expenses (OE)

\$209,054 Total Operating Expenses

#### **Total Operating Funds Expended** \$209,054

100.0%