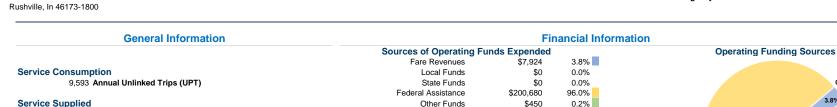

# Summary of Operating Expenses (OE)

\$209,054 Total Operating Expenses

#### **Total Operating Funds Expended** \$209,054

100.0%