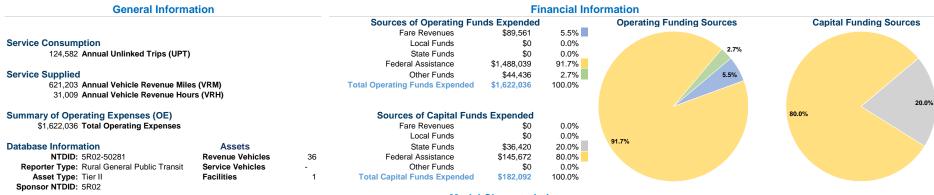

### Vehicles Operated at Maximum Service

|                 | Directly | Purchased      | Operating   | Fare     | Uses of Capital |                | Annual Vehicle | Annual Vehicle |
|-----------------|----------|----------------|-------------|----------|-----------------|----------------|----------------|----------------|
| Mode            | Operated | Transportation | Expenses    | Revenues | Funds Annua     | Unlinked Trips | Revenue Miles  | Revenue Hours  |
| Demand Response | 22       | -              | \$1,564,066 | \$89,561 | \$182,092       | 115,583        | 593,424        | 28,634         |
| Bus             | 1        | -              | \$57,970    | \$0      | \$0             | 8,999          | 27,779         | 2,375          |
| Total           | 23       | _              | \$1,622,036 | \$89.561 | \$182,092       | 124.582        | 621,203        | 31.009         |