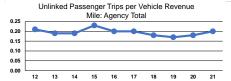

| Mode            | Operating Expenses<br>per Unlinked<br>Passenger Trip | Unlinked Trips per<br>Vehicle Revenue Mile | Unlinked Trips per<br>Vehicle Revenue Hour |
|-----------------|------------------------------------------------------|--------------------------------------------|--------------------------------------------|
| Demand Response | \$13.53                                              | 0.2                                        | 4.0                                        |
| Bus             | \$6.44                                               | 0.3                                        | 3.8                                        |
| Total           | \$13.02                                              | 0.2                                        | 4.0                                        |

**Service Effectiveness** 