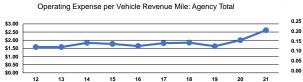

#### Service Efficiency

| Mode            | Operating Expenses per<br>Vehicle Revenue Mile | Operating Expenses per<br>Vehicle Revenue Hour |
|-----------------|------------------------------------------------|------------------------------------------------|
| Demand Response | \$2.64                                         | \$54.62                                        |
| Bus             | \$2.09                                         | \$24.41                                        |
| Total           | \$2.61                                         | \$52.31                                        |