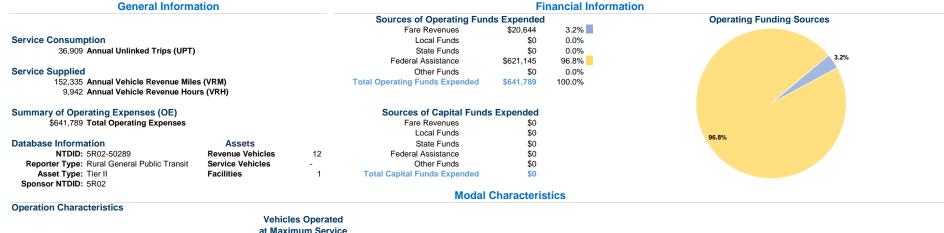

## Service Efficiency

|                 |                        |                        |                 | Operating Expenses |                      |                      |
|-----------------|------------------------|------------------------|-----------------|--------------------|----------------------|----------------------|
|                 | Operating Expenses per | Operating Expenses per |                 | per Unlinked       | Unlinked Trips per   | Unlinked Trips per   |
| Mode            | Vehicle Revenue Mile   | Vehicle Revenue Hour   | Mode            | Passenger Trip     | Vehicle Revenue Mile | Vehicle Revenue Hour |
| Demand Response | \$4.21                 | \$64.55                | Demand Response | \$17.39            | 0.2                  | 3.7                  |
| Total           | \$4.21                 | \$64.55                | Total           | \$17.39            | 0.2                  | 3.7                  |
| •               | *                      |                        |                 |                    | 0.2                  | 3                    |