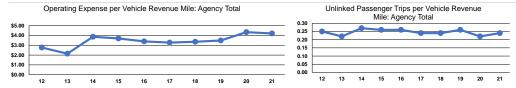

## Service Efficiency

|                 |                        |                        |                 | Operating Expenses |                      |                      |
|-----------------|------------------------|------------------------|-----------------|--------------------|----------------------|----------------------|
|                 | Operating Expenses per | Operating Expenses per |                 | per Unlinked       | Unlinked Trips per   | Unlinked Trips per   |
| Mode            | Vehicle Revenue Mile   | Vehicle Revenue Hour   | Mode            | Passenger Trip     | Vehicle Revenue Mile | Vehicle Revenue Hour |
| Demand Response | \$4.21                 | \$64.55                | Demand Response | \$17.39            | 0.2                  | 3.7                  |
| Total           | \$4.21                 | \$64.55                | Total           | \$17.39            | 0.2                  | 3.7                  |
| •               | *                      |                        |                 |                    | 0.2                  | 3                    |