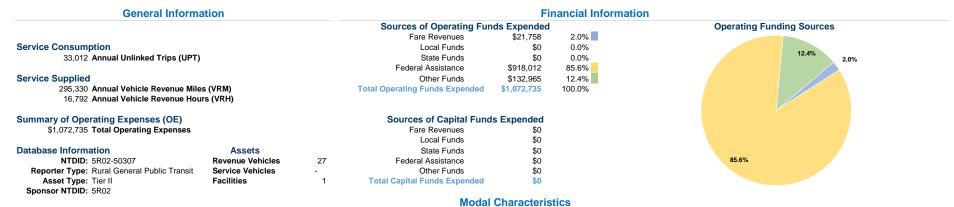

## **Vehicles Operated** at Maximum Service

Directly Purchased Operating Operated Transportation Expenses

Fare Revenues \$1,072,735 \$21,758 \$1,072,735 \$21,758 **Uses of Capital** Funds Annual Unlinked Trips \$0 33,012 \$0 33,012 **Annual Vehicle** Revenue Miles 295,330 295,330