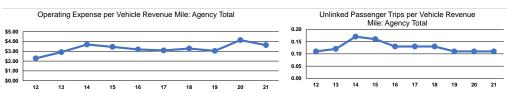

Service Efficiency

Operating Expenses per Operating Expenses per Vehicle Revenue Mile Vehicle Revenue Hour Demand Response \$3.63 \$63.88 \$3.63 \$63.88

18

18

**Operating Expenses** per Unlinked Unlinked Trips per Unlinked Trips per Mode Passenger Trip Vehicle Revenue Mile Vehicle Revenue Hour Demand Response \$32.50 0.1 2.0 **Total** \$32.50 0.1 2.0