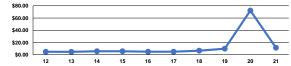

### Service Efficiency

| Mode            | Operating Expenses per<br>Vehicle Revenue Mile | Operating Expenses per<br>Vehicle Revenue Hour |
|-----------------|------------------------------------------------|------------------------------------------------|
| Demand Response | \$11.39                                        | \$164.75                                       |
| Total           | \$11.39                                        | \$164.75                                       |