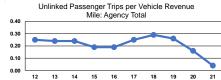

## Service Effectiveness

|                 | Operating Expenses<br>per Unlinked | Unlinked Trips per   | Unlinked Trips per   |
|-----------------|------------------------------------|----------------------|----------------------|
| Mode            | Passenger Trip                     | Vehicle Revenue Mile | Vehicle Revenue Hour |
| Demand Response | \$317.34                           | 0.0                  | 0.5                  |
| Total           | \$317.34                           | 0.0                  | 0.5                  |