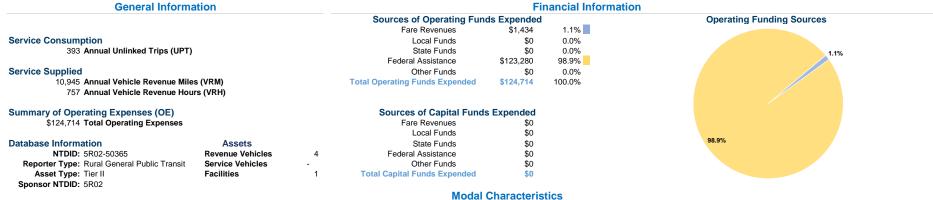

### **Vehicles Operated** at Maximum Service

Mode Op Demand Response

| Directly | Purchased      | Operating | Fare<br>Revenues |  |
|----------|----------------|-----------|------------------|--|
| perated  | Transportation | Expenses  |                  |  |
| 3        | -              | \$124,714 | \$1,434          |  |
| 3        | -              | \$124,714 | \$1,434          |  |

| Uses of Capital |                       | Annual Vehicle | Annual Vehicle |
|-----------------|-----------------------|----------------|----------------|
| Funds           | Annual Unlinked Trips | Revenue Miles  | Revenue Hours  |
| \$0             | 393                   | 10,945         | 757            |
| \$0             | 393                   | 10,945         | 757            |