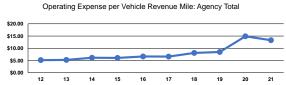

## Service Efficiency

| Operating Expenses per | Operating Expenses per          |  |
|------------------------|---------------------------------|--|
| Vehicle Revenue Mile   | Vehicle Revenue Hour            |  |
| \$13.28                | \$111.80                        |  |
| \$13.28                | \$111.80                        |  |
|                        | Vehicle Revenue Mile<br>\$13.28 |  |