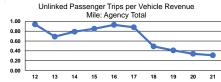

#### Service Effectiveness

|                 | Operating Expenses<br>per Unlinked | Unlinked Trips per   | Unlinked Trips per   |
|-----------------|------------------------------------|----------------------|----------------------|
| Mode            | Passenger Trip                     | Vehicle Revenue Mile | Vehicle Revenue Hour |
| Demand Response | \$42.84                            | 0.3                  | 2.6                  |
| Total           | \$42.84                            | 0.3                  | 2.6                  |