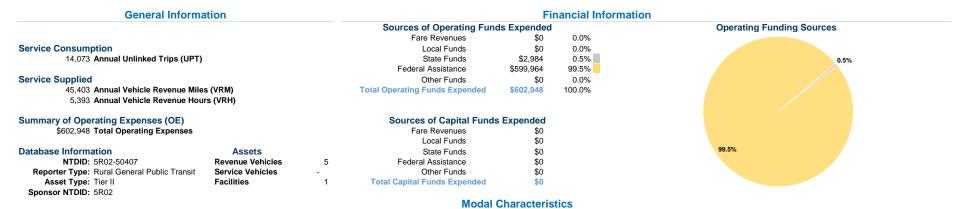

### at Maximum Service

|                 | Directly | Purchased      | Operating | Fare     | Us |
|-----------------|----------|----------------|-----------|----------|----|
| Mode            | Operated | Transportation | Expenses  | Revenues |    |
| Demand Response | 4        | -              | \$602,948 | \$0      |    |
| Total           | 4        | -              | \$602,948 | \$0      |    |

| Uses of Capital |                       | Annual Vehicle | Annual Vehicle |  |
|-----------------|-----------------------|----------------|----------------|--|
| Funds           | Annual Unlinked Trips | Revenue Miles  | Revenue Hours  |  |
| \$0             | 14,073                | 45,403         | 5,393          |  |
| \$0             | 14,073                | 45,403         | 5,393          |  |

## Service Efficiency

| Operating Expenses per | Operating Expenses per          |  |
|------------------------|---------------------------------|--|
| Vehicle Revenue Mile   | Vehicle Revenue Hour            |  |
| \$13.28                | \$111.80                        |  |
| \$13.28                | \$111.80                        |  |
|                        | Vehicle Revenue Mile<br>\$13.28 |  |

#### Service Effectiveness

|                 | Operating Expenses<br>per Unlinked | Unlinked Trips per   | Unlinked Trips per   |
|-----------------|------------------------------------|----------------------|----------------------|
| Mode            | Passenger Trip                     | Vehicle Revenue Mile | Vehicle Revenue Hour |
| Demand Response | \$42.84                            | 0.3                  | 2.6                  |
| Total           | \$42.84                            | 0.3                  | 2.6                  |