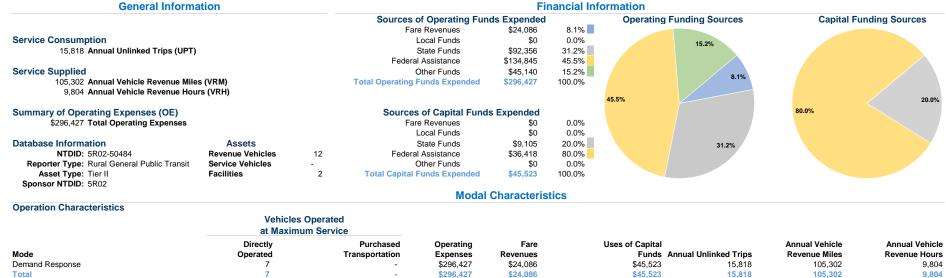

## Total Performance Measures

|                 | Service Efficiency     |                        |                 | Service Effectiveness |                      |                      |
|-----------------|------------------------|------------------------|-----------------|-----------------------|----------------------|----------------------|
|                 |                        |                        |                 | Operating Expenses    |                      |                      |
|                 | Operating Expenses per | Operating Expenses per |                 | per Unlinked          | Unlinked Trips per   | Unlinked Trips per   |
| Mode            | Vehicle Revenue Mile   | Vehicle Revenue Hour   | Mode            | Passenger Trip        | Vehicle Revenue Mile | Vehicle Revenue Hour |
| Demand Response | \$2.82                 | \$30.24                | Demand Response | \$18.74               | 0.2                  | 1.6                  |
| Total           | \$2.82                 | \$30.24                | Total           | \$18.74               | 0.2                  | 1.6                  |