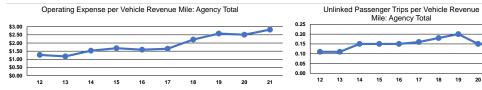

## Total Performance Measures

|                 | Service Efficiency     |                        |                 | Service Effectiveness |                      |                      |
|-----------------|------------------------|------------------------|-----------------|-----------------------|----------------------|----------------------|
|                 |                        |                        |                 | Operating Expenses    |                      |                      |
|                 | Operating Expenses per | Operating Expenses per |                 | per Unlinked          | Unlinked Trips per   | Unlinked Trips per   |
| Mode            | Vehicle Revenue Mile   | Vehicle Revenue Hour   | Mode            | Passenger Trip        | Vehicle Revenue Mile | Vehicle Revenue Hour |
| Demand Response | \$2.82                 | \$30.24                | Demand Response | \$18.74               | 0.2                  | 1.6                  |
| Total           | \$2.82                 | \$30.24                | Total           | \$18.74               | 0.2                  | 1.6                  |