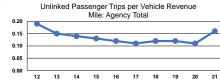

|                 | Operating Expenses<br>per Unlinked | Unlinked Trips per   | Unlinked Trips per   |
|-----------------|------------------------------------|----------------------|----------------------|
| Mode            | Passenger Trip                     | Vehicle Revenue Mile | Vehicle Revenue Hour |
| Demand Response | \$63.40                            | 0.2                  | 2.1                  |
| Total           | \$63.40                            | 0.2                  | 2.1                  |