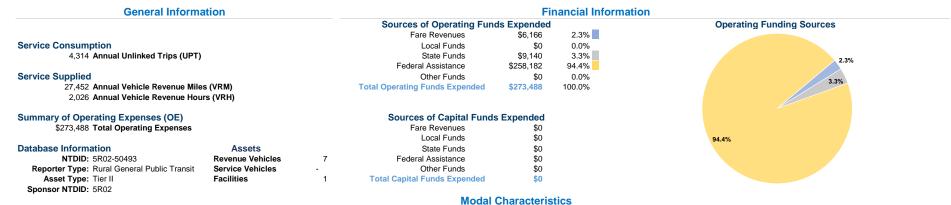

## West Central Indiana Economic Development District 2021 Annual Agency Profile

2800 Poplar St Ste 9A Suite 9A

Terre Haute, In 47803-2659

# **Vehicles Operated**

at Maximum Service

|                 | Directly | Purchased      | Operating | Fare     |
|-----------------|----------|----------------|-----------|----------|
| Mode            | Operated | Transportation | Expenses  | Revenues |
| Demand Response | 5        | -              | \$273,488 | \$6,166  |
| Total           | 5        | -              | \$273,488 | \$6,166  |

| Uses of Capital |                       | Annual Vehicle | Annual Vehicle |
|-----------------|-----------------------|----------------|----------------|
| Funds           | Annual Unlinked Trips | Revenue Miles  | Revenue Hours  |
| \$0             | 4,314                 | 27,452         | 2,026          |
| \$0             | 4,314                 | 27,452         | 2,026          |