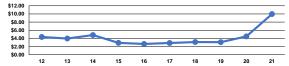

### Service Efficiency

| Mode            | Operating Expenses per<br>Vehicle Revenue Mile | Operating Expenses per<br>Vehicle Revenue Hour |
|-----------------|------------------------------------------------|------------------------------------------------|
| Demand Response | \$9.96                                         | \$134.99                                       |
| Total           | \$9.96                                         | \$134.99                                       |