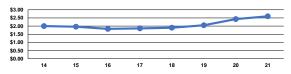

## Service Efficiency

Operating Expenses per Operating Expenses per Vehicle Revenue Mile Vehicle Revenue Hour Mode Demand Response \$2.60 \$50.65 Total \$2.60 \$50.65

|                 |                                                      | <u> </u>                                   |                                            |
|-----------------|------------------------------------------------------|--------------------------------------------|--------------------------------------------|
| Mode            | Operating Expenses<br>per Unlinked<br>Passenger Trip | Unlinked Trips per<br>Vehicle Revenue Mile | Unlinked Trips per<br>Vehicle Revenue Hour |
| Demand Response | \$30.71                                              | 0.1                                        | 1.6                                        |
| Total           | \$30.71                                              | 0.1                                        | 1.6                                        |