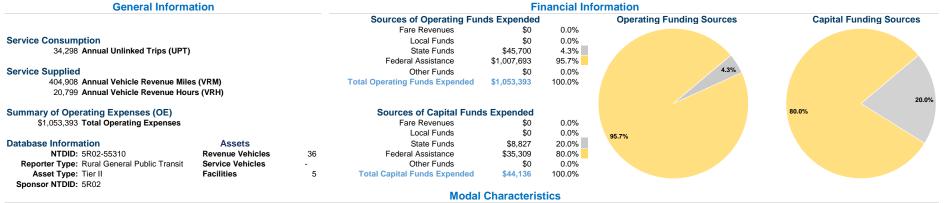

## Service Efficiency

Operating Expenses per Operating Expenses per Vehicle Revenue Mile Vehicle Revenue Hour Mode Demand Response \$2.60 \$50.65 Total \$2.60 \$50.65

|                 |                                                      | <u> </u>                                   |                                            |
|-----------------|------------------------------------------------------|--------------------------------------------|--------------------------------------------|
| Mode            | Operating Expenses<br>per Unlinked<br>Passenger Trip | Unlinked Trips per<br>Vehicle Revenue Mile | Unlinked Trips per<br>Vehicle Revenue Hour |
| Demand Response | \$30.71                                              | 0.1                                        | 1.6                                        |
| Total           | \$30.71                                              | 0.1                                        | 1.6                                        |

### Operating Expense per Vehicle Revenue Mile: Agency Total