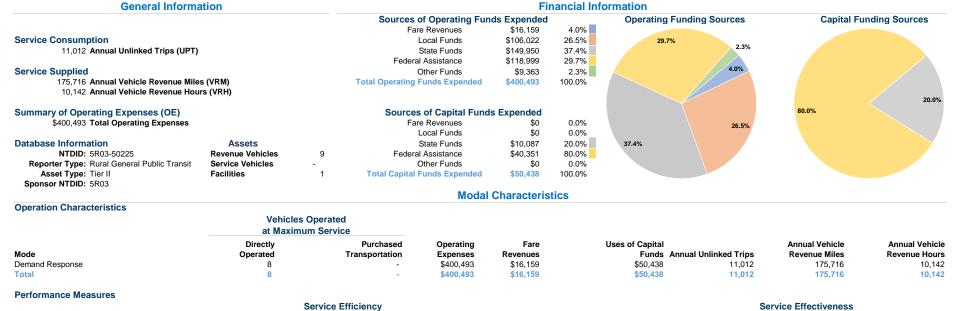

## Arenac County 2021 Annual Agency Profile

**Operating Expenses** 

Mode

**Total** 

Demand Response

per Unlinked

\$36.37

\$36.37

Passenger Trip

Unlinked Trips per

0.1

0.1

Vehicle Revenue Mile

Unlinked Trips per

1.1

1.1

Vehicle Revenue Hour

4358 Airpark Dr Standish, Mi 48658-9447

Mode

Total

\$2.50 \$2.00 \$1.50 \$1.00 \$0.50

Demand Response

Operating Expense per Vehicle Revenue Mile: Agency Total

Operating Expenses per

Unlinked Passenger Trips per Vehicle Revenue Mile: Agency Total

Vehicle Revenue Hour

\$39.49

\$39.49

Operating Expenses per

Vehicle Revenue Mile

\$2.28

\$2.28