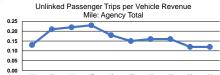

# Roscommon County Transportation Authority 2021 Annual Agency Profile

Service Effectiveness

Unlinked Trips per

0.1

0.1

Passenger Trip Vehicle Revenue Mile

\$33.69

\$33.69