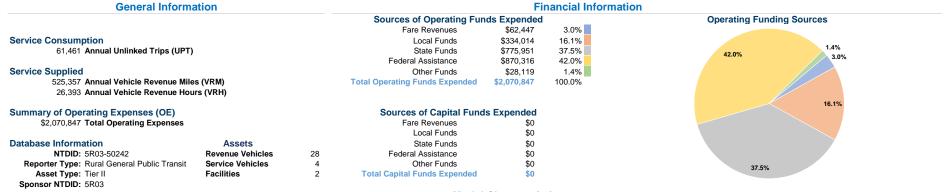

# Vehicles Operated

at Maximum Service

|                 | Directly | Purchased      | Operating   | Fare     | Uses of Capital             | Annual Vehicle | Annual Vehicle |
|-----------------|----------|----------------|-------------|----------|-----------------------------|----------------|----------------|
| Mode            | Operated | Transportation | Expenses    | Revenues | Funds Annual Unlinked Trips | Revenue Miles  | Revenue Hours  |
| Demand Response | 24       | -              | \$2,070,847 | \$62,447 | \$0 61,461                  | 525,357        | 26,393         |
| Total           | 24       | -              | \$2,070,847 | \$62,447 | <b>\$0</b> 61,461           | 525,357        | 26,393         |