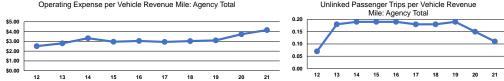

## Performance Measures

|                                                 | Service Effi                                   | ciency                                         |                 | Service Effectiveness |                                            |                                            |  |
|-------------------------------------------------|------------------------------------------------|------------------------------------------------|-----------------|-----------------------|--------------------------------------------|--------------------------------------------|--|
| Mode                                            | Operating Expenses per<br>Vehicle Revenue Mile | Operating Expenses per<br>Vehicle Revenue Hour | Mode            | • •                   | Unlinked Trips per<br>Vehicle Revenue Mile | Unlinked Trips per<br>Vehicle Revenue Hour |  |
| Demand Response                                 | \$4.15                                         | \$52.77                                        | Demand Response | \$36.94               | 0.1                                        | 1.4                                        |  |
| Total                                           | \$4.15                                         | \$52.77                                        | Total           | \$36.94               | 0.1                                        | 1.4                                        |  |
| Operating Expense per Vehicle Revenue Mile: Age | ncy Total Unlinke                              | ed Passenger Trips per Vehicle Revenue         | )<br>           |                       |                                            |                                            |  |