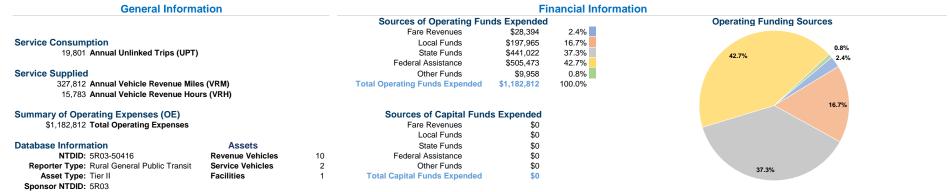

### Service Efficiency

|                 | Operating Expenses per | Operating Expenses per |
|-----------------|------------------------|------------------------|
| Mode            | Vehicle Revenue Mile   | Vehicle Revenue Hour   |
| Demand Response | \$3.61                 | \$74.94                |
| Total           | \$3.61                 | \$74.94                |