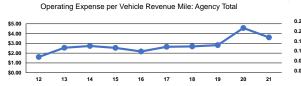

Service Effectiveness

Unlinked Trips per

0.1

0.1

Passenger Trip Vehicle Revenue Mile

\$59.73

\$59.73

Unlinked Trips per

Unlinked Passenger Trips per Vehicle Revenue