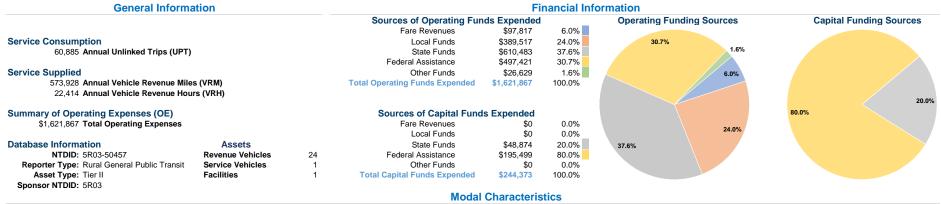

# **Vehicles Operated**

at Maximum Service

|                 | Directly | Purchased      | Operating   | Fare     | Uses of Capital |               | Annual Vehicle | Annual Vehicle |
|-----------------|----------|----------------|-------------|----------|-----------------|---------------|----------------|----------------|
| Mode            | Operated | Transportation | Expenses    | Revenues | Funds Annual U  | nlinked Trips | Revenue Miles  | Revenue Hours  |
| Demand Response | 19       | -              | \$1,621,867 | \$97,817 | \$244,373       | 60,885        | 573,928        | 22,414         |
| Total           | 19       | -              | \$1,621,867 | \$97,817 | \$244,373       | 60,885        | 573,928        | 22,414         |