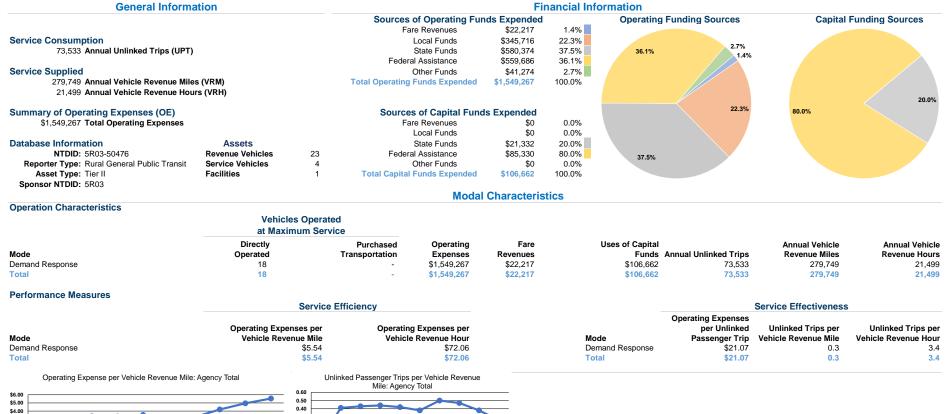

1987 Us 10 P.O. Box 147 Idlewild, Mi 49642

\$3.00

\$2.00

\$1.00



0.30

0.20

## Performance Measure Targets - 2022

Performance Measure - Asset Type - Target % not in State of Good Repair

Equipment - Automobiles - 50%

Equipment - Trucks and other Rubber Tire Vehicles - 50%

Facility - Administrative / Maintenance Facilities - 5%

Facility - Passenger / Parking Facilities - 5%

Rolling Stock - AO - Automobile - 10%

Rolling Stock - BU - Bus - 15%

Rolling Stock - CU - Cutaway - 10% Rolling Stock - FB - Ferryboat - 40%

Rolling Stock - MV - Minivan - 10%

Rolling Stock - SB - School Bus - 33%

Rolling Stock - SV - Sports Utility Vehicle - 10%

Rolling Stock - VN - Van - 10%