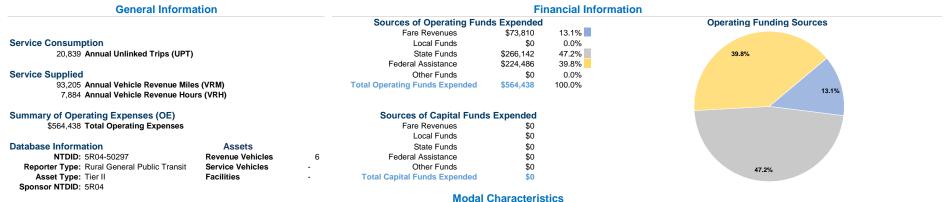

**Annual Vehicle** 

Revenue Miles

Service Effectiveness

Unlinked Trips per

Vehicle Revenue Mile

93,205

93,205

0

0.2

0.0

0.2

20,839

20,839

\$27.09

\$0.00

\$27.09

Operating Expenses

Mode

Bus

Total

Demand Response

per Unlinked

Passenger Trip

0

**Annual Vehicle** 

Revenue Hours

Unlinked Trips per

Vehicle Revenue Hour

7,884

7,884

0

2.6

0.0

2.6



# **Operation Characteristics**

Operating Expense per Vehicle Revenue Mile: Agency Total

15 16

### **Vehicles Operated** at Maximum Service

Directly Purchased Operating Fare **Uses of Capital** Mode Operated Transportation Expenses Revenues Funds Annual Unlinked Trips \$564,438 \$73,810 Demand Response \$0 \$0 Bus \$0 \$0 Total \$564,438 \$73,810 \$0

## **Performance Measures**

\$8.00 \$6.00 \$4.00 \$2.00 \$0.00

### Service Efficiency

Operating Expenses per Operating Expenses per Mode Vehicle Revenue Mile Vehicle Revenue Hour Demand Response \$6.06 \$71.59 \$0.00 Bus \$0.00 Total \$6.06 \$71.59

|    | Unlinked Passenger Trips per Vehicle Revenue<br>Mile: Agency Total |    |    |    |    |    |    |    |    |    |          |   |
|----|---------------------------------------------