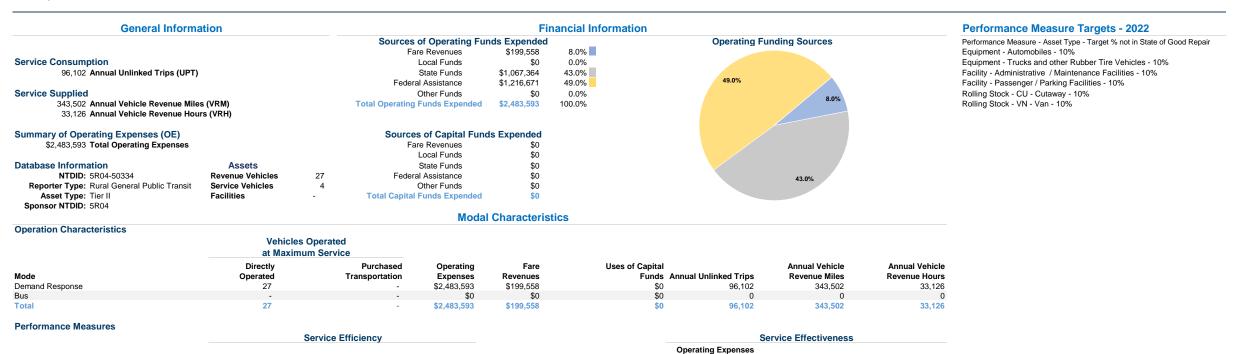

http://www.prairiefive.com 719 N 7Th St Suite 302 Montevideo, Mn 56265-1370 Prairie Five CAC, Inc. 2021 Annual Agency Profile

per Unlinked

\$25.84

\$0.00

\$25.84

Passenger Trip

Unlinked Trips per

0.3

Mode Demand Response

Bus

Total

| Mode            | Operating Expenses per<br>Vehicle Revenue Mile | Operating Expenses per<br>Vehicle Revenue Hour |
|-----------------|------------------------------------------------|------------------------------------------------|
| Demand Response | \$7.23                                         | \$74.97                                        |
| Bus             | \$0.00                                         | \$0.00                                         |
| Total           | \$7.23                                         | \$74.97                                        |