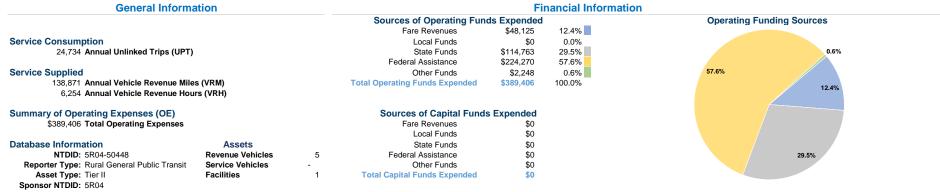

#### Service Efficiency

| Mada            | Operating Expenses per | Operating Expenses per |
|-----------------|------------------------|------------------------|
| Mode            | Vehicle Revenue Mile   | Vehicle Revenue Hour   |
| Demand Response | \$2.80                 | \$62.27                |
| Total           | \$2.80                 | \$62.27                |

Service Effectiveness Operating Expenses per Unlinked Unlinked Trips per Unlinked Trips per Passenger Trip Vehicle Revenue Mile Vehicle Revenue Hour Mode Demand Response \$15.74 0.2 4.0 Total \$15.74 0.2 4.0