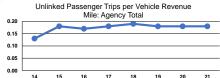

Service Effectiveness Operating Expenses per Unlinked Unlinked Trips per Unlinked Trips per Passenger Trip Vehicle Revenue Mile Vehicle Revenue Hour Mode Demand Response \$15.74 0.2 4.0 Total \$15.74 0.2 4.0