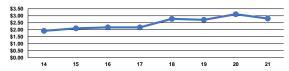

#### Service Efficiency

| Mada            | Operating Expenses per | Operating Expenses per |
|-----------------|------------------------|------------------------|
| Mode            | Vehicle Revenue Mile   | Vehicle Revenue Hour   |
| Demand Response | \$2.80                 | \$62.27                |
| Total           | \$2.80                 | \$62.27                |