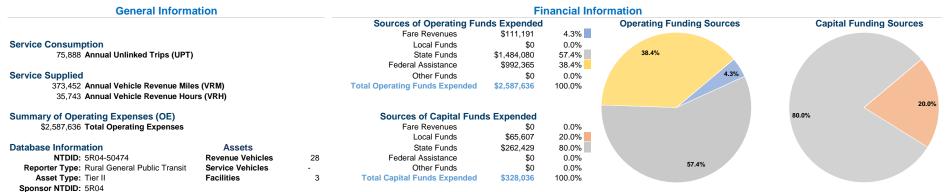

# **Vehicles Operated**

at Maximum Service

| Mode            | Directly<br>Operated | Purchased<br>Transportation | Operating<br>Expenses | Fare<br>Revenues | Uses of Capital<br>Funds Annual U | nlinked Trips | Annual Vehicle<br>Revenue Miles | Annual Vehicle<br>Revenue Hours |
|-----------------|----------------------|-----------------------------|-----------------------|------------------|-----------------------------------|---------------|---------------------------------|---------------------------------|
| Demand Response | 10                   | -                           | \$1,618,864           | \$22,696         | \$164,018                         | 52,324        | 201,351                         | 21,291                          |
| Bus             | 14                   | -                           | \$968,772             | \$88,495         | \$164,018                         | 23,564        | 172,101                         | 14,452                          |
| Total           | 24                   | -                           | \$2.587.636           | \$111.191        | \$328.036                         | 75.888        | 373.452                         | 35.743                          |