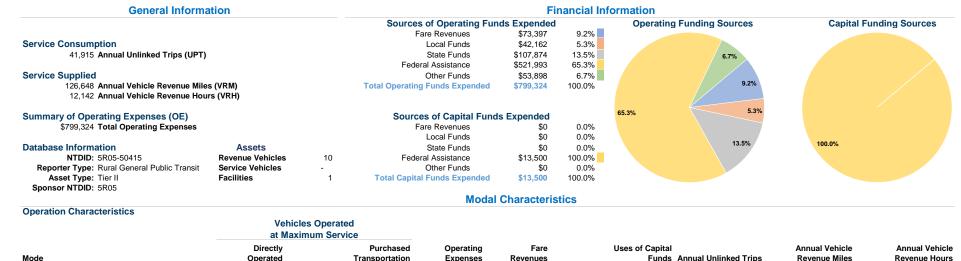

\$13.500

\$13,500

41,915

41,915

126,648

126,648

12,142

12,142

100 Public Sq Greenville, Oh 45331-1471

Mode

Total

Demand Response

**Performance Measures** 

Service Efficiency Service Effectiveness **Operating Expenses** Operating Expenses per Operating Expenses per per Unlinked Unlinked Trips per Unlinked Trips per Mode Vehicle Revenue Mile Vehicle Revenue Hour Mode Passenger Trip Vehicle Revenue Mile Vehicle Revenue Hour Demand Response \$6.31 \$65.83 Demand Response \$19.07 0.3 3.5 Total \$6.31 \$65.83 **Total** \$19.07 0.3 3.5

\$799,324

\$799,324

Revenues

\$73,397

\$73,397