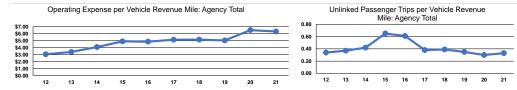

100 Public Sq Greenville, Oh 45331-1471

Mode

Total

Demand Response

**Performance Measures** 

Service Efficiency Service Effectiveness **Operating Expenses** Operating Expenses per Operating Expenses per per Unlinked Unlinked Trips per Unlinked Trips per Mode Vehicle Revenue Mile Vehicle Revenue Hour Mode Passenger Trip Vehicle Revenue Mile Vehicle Revenue Hour Demand Response \$6.31 \$65.83 Demand Response \$19.07 0.3 3.5 Total \$6.31 \$65.83 **Total** \$19.07 0.3 3.5