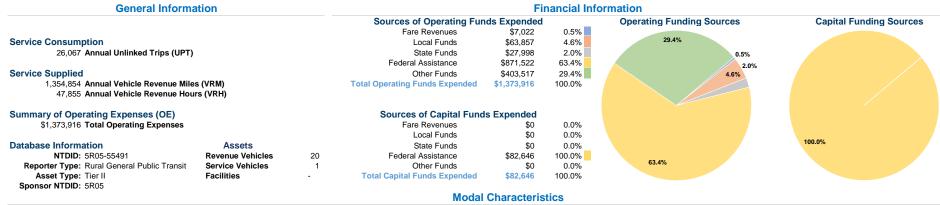

# **Vehicles Operated** at Maximum Service

Directly Purchased Operating Fare Mode Operated Transportation Expenses Revenues 22 \$1,373,916 \$7,022 Demand Response 22 \$1,373,916 \$7.022 Total

**Uses of Capital Annual Vehicle Annual Vehicle** Funds Annual Unlinked Trips Revenue Miles Revenue Hours \$82,646 26,067 1,354,854 47,855 \$82,646 26,067 1,354,854 47,855