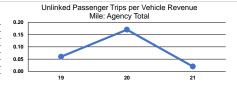

| Operating Expenses             |                                            |                                                    |
|--------------------------------|--------------------------------------------|----------------------------------------------------|
| per Unlinked<br>Passenger Trip | Unlinked Trips per<br>Vehicle Revenue Mile | Unlinked Trips per<br>Vehicle Revenue Hour         |
| \$52.71                        | 0.0                                        | 0.5                                                |
| \$52.71                        | 0.0                                        | 0.5                                                |
|                                | Passenger Trip<br>\$52.71                  | Passenger Trip Vehicle Revenue Mile<br>\$52.71 0.0 |