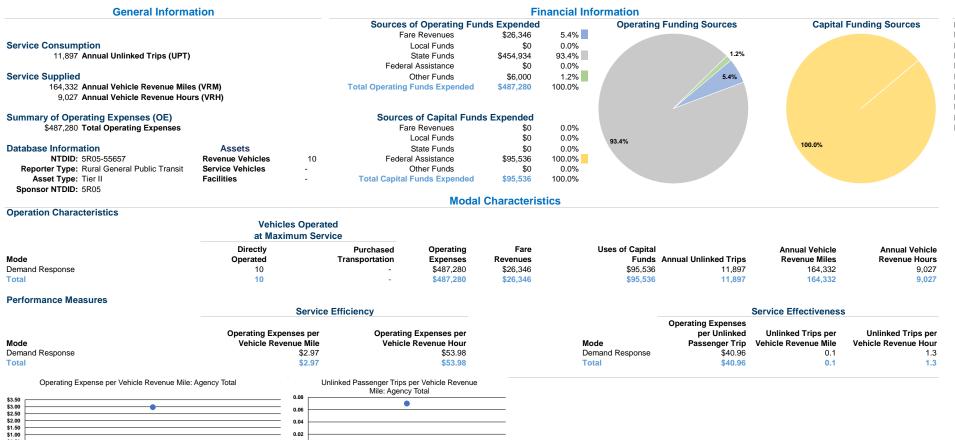

https://www.accesstusc.org/

Access Tusc 2021 Annual Agency Profile

659 Boulevard St P.O. Box 314 Dover, Oh 44622-2026



## **Performance Measure Targets - 2022**

Performance Measure - Asset Type - Target % not in State of Good Repair

Equipment - Automobiles - 30%

Equipment - Trucks and other Rubber Tire Vehicles - 0%

Facility - Administrative / Maintenance Facilities - 30%

Facility - Passenger / Parking Facilities - 0%

Rolling Stock - AO - Automobile - 30%

Rolling Stock - BU - Bus - 21% Rolling Stock - CU - Cutaway - 2%

Rolling Stock - MV - Minivan - 10%

Rolling Stock - SV - Sports Utility Vehicle - 30%

Rolling Stock - VN - Van - 10%