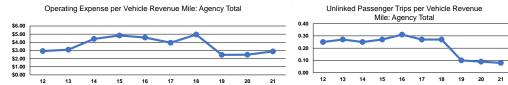

## Performance Measures

**Operation Characteristics** 

|                 | Service Effi           | ciency                 |                 | Service Effectiveness              |                      |              |  |
|-----------------|------------------------|------------------------|-----------------|------------------------------------|----------------------|--------------|--|
| <b>W</b> = 4    | Operating Expenses per | Operating Expenses per |                 | Operating Expenses<br>per Unlinked | Unlinked Trips per   | Unlinked     |  |
| Mode            | Vehicle Revenue Mile   | Vehicle Revenue Hour   | Mode            | Passenger Trip                     | Vehicle Revenue Mile | Vehicle Reve |  |
| Demand Response | \$2.90                 | \$70.82                | Demand Response | \$33.18                            | 0.1                  |              |  |
| Bus             | \$2.84                 | \$30.26                | Bus             | \$46.32                            | 0.1                  |              |  |
| Total           | \$2.88                 | \$48.78                | Total           | \$36.69                            | 0.1                  |              |  |

|                 | Service Effectiveness                                |                                            |                                            |  |  |  |
|-----------------|------------------------------------------------------|--------------------------------------------|--------------------------------------------|--|--|--|
| Mode            | Operating Expenses<br>per Unlinked<br>Passenger Trip | Unlinked Trips per<br>Vehicle Revenue Mile | Unlinked Trips per<br>Vehicle Revenue Hour |  |  |  |
| Demand Response | \$33.18                                              | 0.1                                        | 2.1                                        |  |  |  |
| Bus             | \$46.32                                              | 0.1                                        | 0.7                                        |  |  |  |
| Total           | \$36.69                                              | 0.1                                        | 1.3                                        |  |  |  |