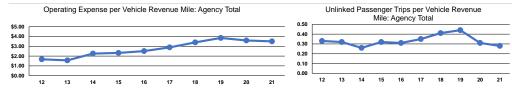

\$40,321

31,152

109,633

12,524

160 S Macy St Fond Du Lac, Wi 4241



## **Performance Measures**

Total



\$77,330

\$384,047



## Performance Measure Targets - 2022

Performance Measure - Asset Type - Target % not in State of Good Repair

Equipment - Automobiles - 33%

Equipment - Trucks and other Rubber Tire Vehicles - 29%

Facility - Administrative / Maintenance Facilities - 10%

Facility - Passenger / Parking Facilities - 10%

Rolling Stock - AO - Automobile - 77%

Rolling Stock - BU - Bus - 44%

Rolling Stock - CU - Cutaway - 47%

Rolling Stock - MV - Minivan - 51%

Rolling Stock - SB - School Bus - 0%

Rolling Stock - SV - Sports Utility Vehicle - 27%

Rolling Stock - VN - Van - 27%