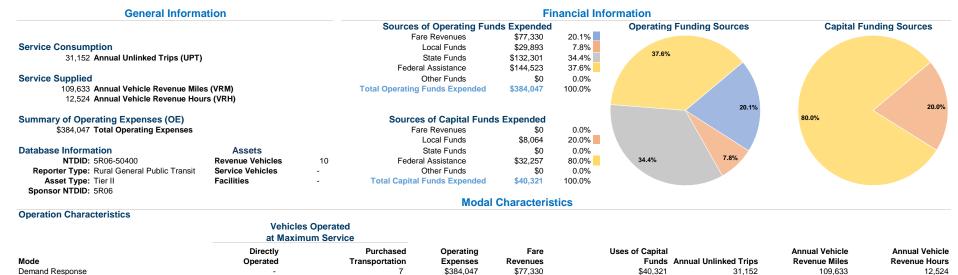

\$40,321

31,152

109,633

12,524

160 S Macy St Fond Du Lac, Wi 4241

## **Performance Measures**

Total

\$77,330

\$384,047