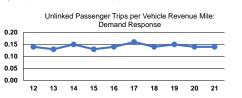

0.1

0.4

0.3

Unlinked Trips per Vehicle Revenue Hour

2.1

5.1

4.1

Service Effectiveness

Unlinked Trips per

Vehicle Revenue Mile

Operating Expenses

per Unlinked

Passenger Trip

\$40.30

\$18.81

\$22.78