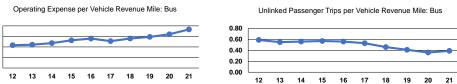

#### Service Efficiency Operating Expenses per Operating Expenses per Mode Vehicle Revenue Mile Vehicle Revenue Hour Demand Response \$5.60 \$85.56 Bus \$7.33 \$96.61 \$92.70 Total

Mode

Bus

Total

Demand Response