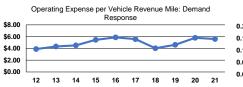

#### Service Efficiency Operating Expenses per Operating Expenses per Mode Vehicle Revenue Mile Vehicle Revenue Hour Demand Response \$5.60 \$85.56 Bus \$7.33 \$96.61 \$92.70 Total

Mode

Bus

Total

Demand Response