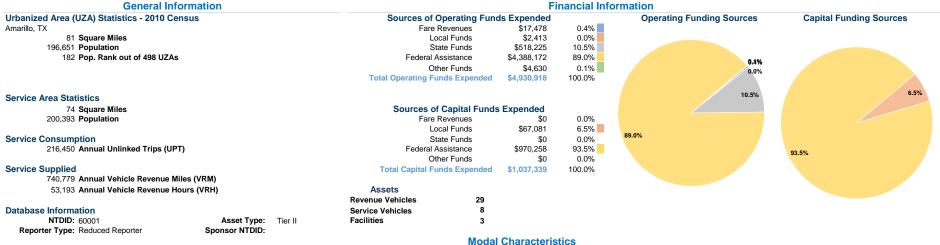

### **Vehicles Operated** at Maximum Service

|                 | at maxime |                |             |          |                    |                |                |                |                       |
|-----------------|-----------|----------------|-------------|----------|--------------------|----------------|----------------|----------------|-----------------------|
|                 | Directly  | Purchased      | Operating   | Fare     | Uses of<br>Capital | Annual         | Annual Vehicle | Annual Vehicle | Average Fleet Age     |
| Mode            | Operated  | Transportation | Expenses    | Revenues | Funds              | Unlinked Trips | Revenue Miles  | Revenue Hours  | in Years <sup>a</sup> |
| Demand Response | 8         | <u>-</u>       | \$1,612,276 | \$17,478 | \$311,202          | 40,006         | 287,763        | 18,843         | 2.6                   |
| Bus             | 12        | -              | \$3,318,642 | \$0      | \$726,137          | 176,444        | 453,016        | 34,350         | 3.8                   |
| Total           | 20        | -              | \$4,930,918 | \$17,478 | \$1,037,339        | 216,450        | 740,779        | 53,193         |                       |

#### Service Efficiency Operating Expenses per Operating Expenses per Mode Vehicle Revenue Mile Vehicle Revenue Hour Demand Response \$5.60 \$85.56 Bus \$7.33 \$96.61 \$92.70 Total

Mode

Bus

Total

Demand Response

0.1

0.4

0.3

Unlinked Trips per Vehicle Revenue Hour

2.1

5.1

4.1

Service Effectiveness

Unlinked Trips per

Vehicle Revenue Mile

Operating Expenses

per Unlinked

Passenger Trip

\$40.30

\$18.81

\$22.78